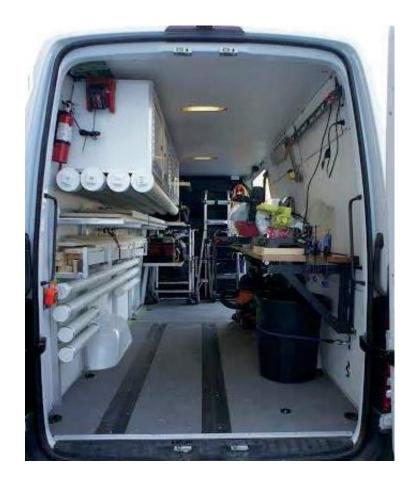

At Perfect Fit, we take the mess of custom cutting out of your house and bring it to our fully equipped vans.

At the end of the project, we thoroughly clean your newly installed product and clean any mess associated with the install.