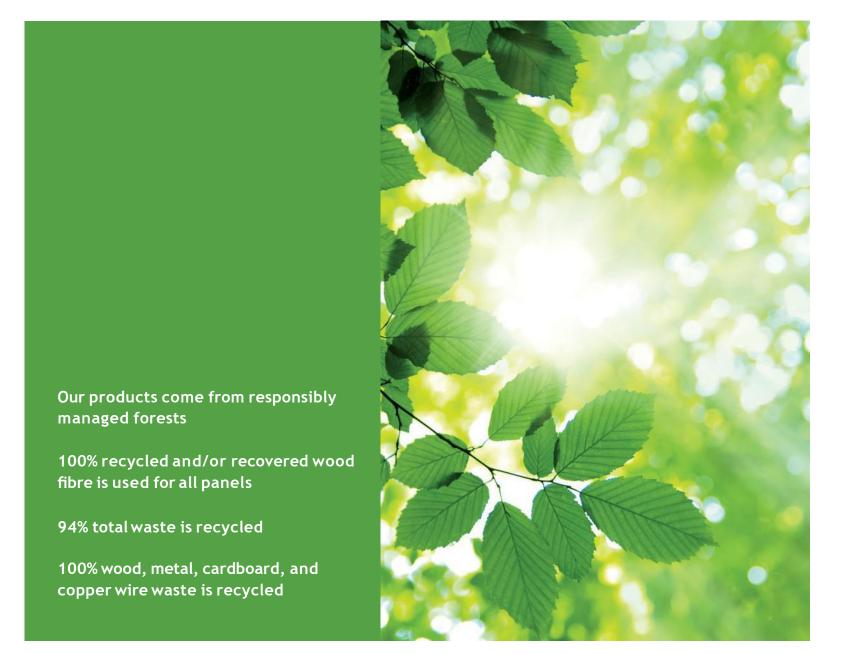

# **Eco-Friendly**

We know that what fills your home matters to you. That's why we offer our collection of choices designed with the environment in mind.

The core of our TFL panels is made of 100% recycled and/or recovered wood fibre. Italso exceeds the American National Standards Institute (ANSI) by proudly providing:

- Carb ||Compliant
- FSC certified
- NAF (No Added Formaldehyde)
- NAU (No Added Urea) Products